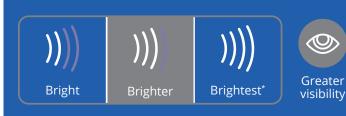

# Maximum white light. Maximum peace of mind.

High-performance lamps for visibility, convenience and style. Regardless of the nighttime conditions, Tungsram NIGHTHAWK™ PLATINUM headlamps give you more visibility to see and react to what's ahead.

And their white-light style makes them stand out for other drivers on the road, too.

\* Compared to a Tungsram standard halogen headlamp bulb. Specific light levels vary by bulb type and headlamp assembly.