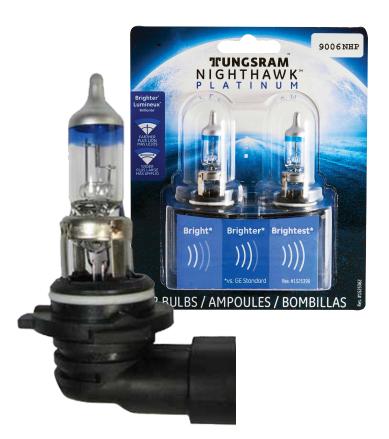

## NIGHTHAWKTM PLATINUM

# Maximum white light. Maximum peace of mind.

High-performance lamps for visibility, convenience and style. Regardless of the nighttime conditions, Tungsram NIGHTHAWK™ PLATINUM headlamps give you more visibility to see and react to what's ahead.

And their white-light style makes them stand out for other drivers on the road, too.

\* Compared to a Tungsram standard halogen headlamp bulb. Specific light levels vary by bulb type and headlamp assembly.