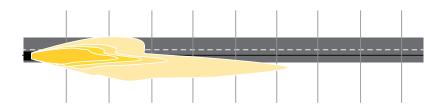

# Maximum white light. Maximum peace of mind.

High-performance lamps for visibility, convenience and style. Regardless of the nighttime conditions, Tungsram NIGHTHAWK™ PLATINUM headlamps give you more visibility to see and react to what's ahead.

And their white-light style makes them stand out for other drivers on the road, too.

\* Compared to a Tungsram standard halogen headlamp bulb. Specific light levels vary by bulb type and headlamp assembly.