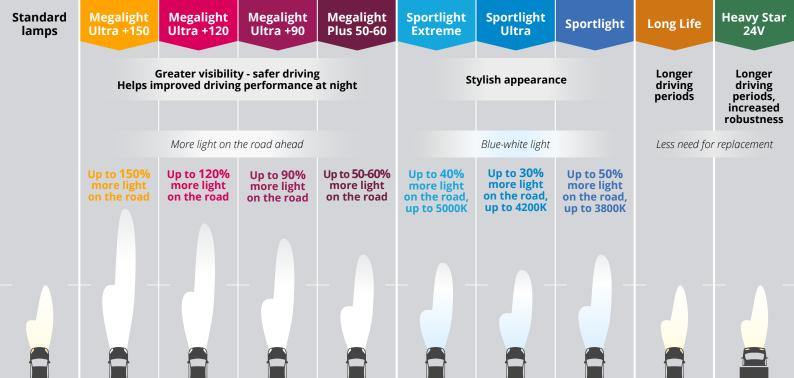

#### **Premium Lamp Upgrade** Solutions for cars, trucks and motorcycles

As well as the basic range, Tungsram Automotive also offers the premium range, based on special lamp designs. The premium range includes: Megalight Plus 50-60, Megalight Ultra +90, Megalight Ultra +120, Megalight Ultra +150, Sportlight Extreme, Sportlight Ultra, Sportlight, Long Life, Heavy Star.

The premium lamps have additional benefits in terms of life, luminance, colour or vibration resistance. The premium lamps are also E1 marked, making their use on the EU roads possible.

Light

visibility

More robust

## Megalight Ultra +150

## Maximum safety through ultimate performance 100% xenon gas fill

Brightest halogen headlight lamp in our range meets and exceeds the highest performance levels.

Safer, easier night driving with better reflections from road markings and signs.

## SEE even MORE - up to 150% more light on the road

Generate more light on the road by optimized filament design with 100% xenon fill and specialized coating system.

The greater illumination combined with whiter light resulting from the blue partial coating add safety to your driving - especially advantageous for fatigued drivers.

## Megalight Ultra +120

Intense and powerful lamp in terms of luminance, for safer driving

100% xenon gas fill

Improved headlamp illumination level helps in reduction of accidents at night time/in poor visibility conditions.

#### Up to 120% more light on the road

- Megalight Ultra lamps thanks to their special filament design and coating system provide up to 120% more light on the road – improving illumination performance of your headlamps compared to standard halogen 12V lamps available on the market.
- Silver top gives an attractive appearance, especially in clear lens reflector headlamps.

## Megalight Ultra +90

High performance lamps for visibility, convenience and style

Improved driving performance at night.

Greater illumination combined with whiter light add safety to your driving.

## Up to 90% more light on the road

- Megalight Ultra lamps thanks to their special filament design and coating system, provide up to 90% more light on the road thus improving illumination performance of your headlamps.
- Silver top gives an attractive appearance, especially in clear lens reflector headlamps.

#### Megalight Plus 50, 60

Special high luminance lamp design for improved visibility

Longer beam.

Brighter illumination.

#### Up to 50-60% more light on the road

• Headlight lamps that provide more light when and where you need it most.

### Sportlight Extreme

Stylish blue-white light up to 5000K comparable with XENON

Visibly different - distinctive colour.

#### Better visibility and illumination- the light emitted provides the driver with many benefits

- Up to 40% more light Greater illuminated area on the road ahead.
- Combination of high luminance and colour that is closer to daylight.

## Sportlight Ultra 4200K

Greater visibility

Intense white light comparable with xenon

Visibly different - distinctive colour.

#### Light up the road with style

- Produces a crisp, bright light that is closer to daylight.
- Up to 30% more light on the road.

## Sportlight

Greater visibility

LEGAL

- Up to 50% more light on the road.
- Faster signal, earlier notice miniature lamps.

## Long Life

#### Longer driving periods

- Extended lifetime, less need for replacement.
- Ensures safe driving during day and night.

## Heavy Star 24V

#### 24V Truck lamps with longer life and increased robustness

Designed and manufactured to withstand the exacting demands of the professional commercial vehicle market, Tungsram 24V bulbs are the first choice for both the fleet and specialist users.