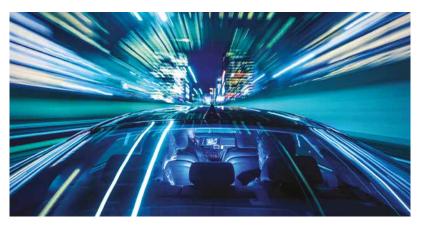

#### Better visibility and illumination- the light emitted provides the driver with many benefits

- Up to 40% more light Greater illuminated area on the road ahead.
- Combination of high luminance and colour that is closer to daylight.