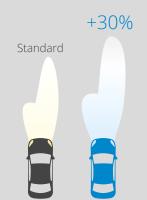

#### Up to 120% more light on the road

- Megalight Ultra lamps thanks to their special filament design and coating system provide up to 120% more light on the road – improving illumination performance of your headlamps compared to standard halogen 12V lamps available on the market.
- Silver top gives an attractive appearance, especially in clear lens reflector headlamps.