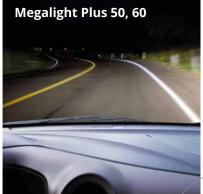

#### Megalight Plus 50, 60

Special high luminance lamp design for improved visibility

Longer beam.

Brighter illumination.

#### Up to 50-60% more light on the road

• Headlight lamps that provide more light when and where you need it most.