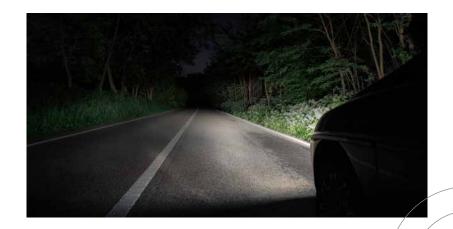

## SEE even MORE - up to 150% more light on the road

Generate more light on the road by optimized filament design with 100% xenon fill and specialized coating system.

The greater illumination combined with whiter light resulting from the blue partial coating add safety to your driving - especially advantageous for fatigued drivers.

#### Up to 120% more light on the road

- Megalight Ultra lamps thanks to their special filament design and coating system provide up to 120% more light on the road – improving illumination performance of your headlamps compared to standard halogen 12V lamps available on the market.
- Silver top gives an attractive appearance, especially in clear lens reflector headlamps.