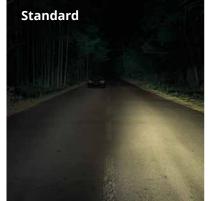

## Megalight Ultra +150

## Maximum safety through ultimate performance 100% xenon gas fill

Brightest halogen headlight lamp in our range meets and exceeds the highest performance levels.

Safer, easier night driving with better reflections from road markings and signs.

## SEE even MORE - up to 150% more light on the road

Generate more light on the road by optimized filament design with 100% xenon fill and specialized coating system.

The greater illumination combined with whiter light resulting from the blue partial coating add safety to your driving - especially advantageous for fatigued drivers.