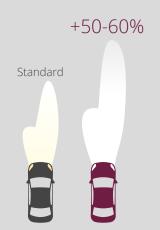

#### Megalight Plus 50, 60

Special high luminance lamp design for improved visibility

Longer beam.

Brighter illumination.

#### Up to 50-60% more light on the road

• Headlight lamps that provide more light when and where you need it most.