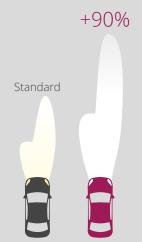

## Megalight Ultra +90

High performance lamps for visibility, convenience and style

Improved driving performance at night.

Greater illumination combined with whiter light add safety to your driving.

## Up to 90% more light on the road

- Megalight Ultra lamps thanks to their special filament design and coating system, provide up to 90% more light on the road thus improving illumination performance of your headlamps.
- Silver top gives an attractive appearance, especially in clear lens reflector headlamps.