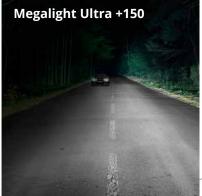

## Megalight Ultra +150

## Maximum safety through ultimate performance 100% xenon gas fill

Brightest halogen headlight lamp in our range meets and exceeds the highest performance levels.

Safer, easier night driving with better reflections from road markings and signs.

## SEE even MORE - up to 150% more light on the road

Generate more light on the road by optimized filament design with 100% xenon fill and specialized coating system.

The greater illumination combined with whiter light resulting from the blue partial coating add safety to your driving - especially advantageous for fatigued drivers.