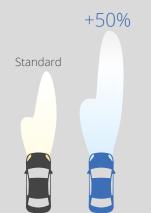

## Megalight Ultra +120

Intense and powerful lamp in terms of luminance, for safer driving

100% xenon gas fill

Improved headlamp illumination level helps in reduction of accidents at night time/in poor visibility conditions.

# +120% Standard

#### Up to 120% more light on the road

- Megalight Ultra lamps thanks to their special filament design and coating system provide up to 120% more light on the road – improving illumination performance of your headlamps compared to standard halogen 12V lamps available on the market.
- Silver top gives an attractive appearance, especially in clear lens reflector headlamps.