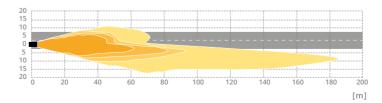

# Maximum safety through ultimate performance

- Up to 150% more light on the road.
- Brightest halogen headlight lamps meet and exceed the highest performance levels.
- Safer, easier night driving, with better reflections from road markings and signs.
- Generate more light on the road by optimized filament design, with 100% xenon fill and specialized coating system.
- Street legal "E" marked.

#### Megalight Ultra +150