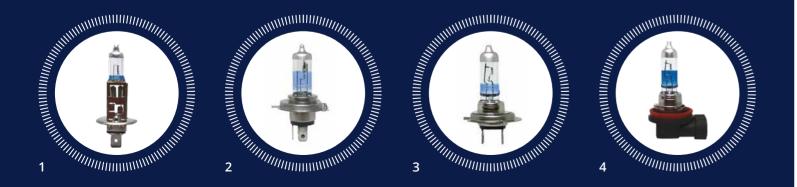

### Megalight Ultra +150

| ECE | ТҮРЕ      | PACK | PACK STRUCTURE | тс  | w     | BASE    | FIG | SKU      | EAN           |
|-----|-----------|------|----------------|-----|-------|---------|-----|----------|---------------|
| H1  | 59010NXNU | B2   | 1/9 set        | 250 | 55    | P14,5s  | 1   | 93116890 | 5994100053552 |
|     | 59010NXNU | PB2  | 1/5 set        | 250 | 55    | P14,5s  |     | 93116876 | 5994100053545 |
| H4  | 50440NXNU | B2   | 1/9 set        | 250 | 60/55 | P43t    | 2   | 93100448 | 5994100008118 |
|     | 50440NXNU | PB2  | 1/5 set        | 250 | 60/55 | P43t    |     | 93088612 | 5994100008118 |
| H7  | 58520NXNU | B2   | 1/9 set        | 250 | 55    | PX26d   | 3   | 93100449 | 5994100008125 |
|     | 58520NXNU | PB2  | 1/5 set        | 250 | 55    | PX26d   |     | 93088611 | 5994100008125 |
| H11 | 53110NXNU | B2   | 1/9 set        | 250 | 55    | PGJ19-2 | 4   | 93116891 | 5994100053569 |
|     | 53110NXNU | PB2  | 1/5 set        | 250 | 55    | PGJ19-2 |     | 93116877 | 5994100053415 |