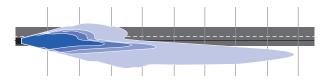

# Maximum white light. Maximum peace of mind.

High-performance lamps for visibility, convenience and style.

Regardless of the nighttime conditions, Tungsram NIGHTHAWK™ PLATINUM headlamps give you more visibility to see and react to what's ahead. And their white-light style makes them stand out for other drivers on the road, too.

\* Compared to a Tungsram standard halogen headlamp bulb. Specific light levels vary by bulb type and headlamp assembly

#### **Standard**

For illustration purposes only