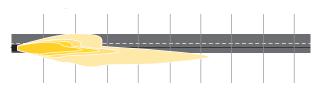

# Maximum white light. Maximum peace of mind.

High-performance lamps for visibility, convenience and style.

Regardless of the nighttime conditions, Tungsram NIGHTHAWK™ PLATINUM headlamps give you more visibility to see and react to what's ahead. And their white-light style makes them stand out for other drivers on the road, too.

\* Compared to a Tungsram standard halogen headlamp bulb. Specific light levels vary by bulb type and headlamp assembly

### **Tungsram NIGHTHAWK™ PLATINUM**