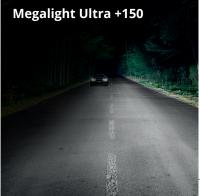

## Megalight Ultra +150

## Maximum safety through ultimate performance 100% xenon gas fill

Brightest halogen headlight lamp in our range meets and exceeds the highest performance levels.

Safer, easier night driving with better reflections from road markings and signs.

## SEE even MORE - up to 150% more light on the road

Generate more light on the road by optimized filament design with 100% xenon fill and specialized coating system.

The greater illumination combined with whiter light resulting from the blue partial coating add safety to your driving - especially advantageous for fatigued drivers.