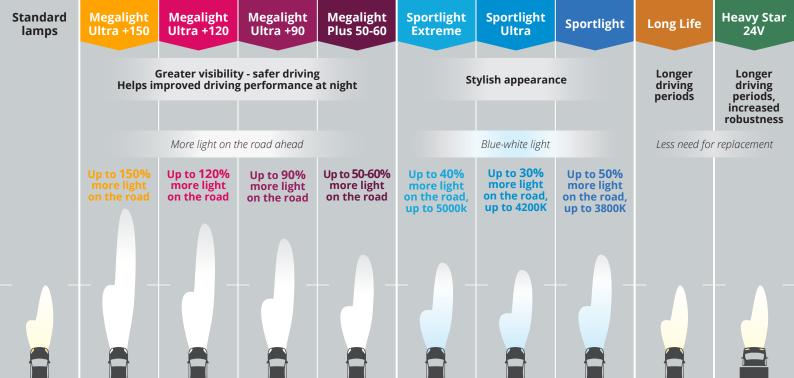

#### **Premium Lamp Upgrade** Solutions for cars, trucks and motorcycles

As well as the basic range, Tungsram Automotive also offers the premium range, based on special lamp designs. The premium range includes: Megalight Plus 50-60, Megalight Ultra +90, Megalight Ultra +120, Megalight Ultra +150, Sportlight Extreme, Sportlight Ultra, Sportlight, Long Life, Heavy Star.

The premium lamps have additional benefits in terms of life, luminance, colour or vibration resistance. The premium lamps are also E1 marked, making their use on the EU roads possible.

Light

visibility

## Maximum safety through ultimate performance 100% xenon gas fill

Brightest halogen headlight lamp in our range meets and exceeds the highest performance levels.

Safer, easier night driving with better reflections from road markings and signs.

## SEE even MORE - up to 150% more light on the road

Generate more light on the road by optimized filament design with 100% xenon fill and specialized coating system.

The greater illumination combined with whiter light resulting from the blue partial coating add safety to your driving - especially advantageous for fatigued drivers.

### Megalight Ultra +120

Intense and powerful lamp in terms of luminance, for safer driving

100% xenon gas fill

Improved headlamp illumination level helps in reduction of accidents at night time/in poor visibility conditions.

#### Up to 120% more light on the road

- Megalight Ultra lamps thanks to their special filament design and coating system provide up to 120% more light on the road – improving illumination performance of your headlamps compared to standard halogen 12V lamps available on the market.
- Silver top gives an attractive appearance, especially in clear lens reflector headlamps.

### Megalight Ultra +90

High performance lamps for visibility, convenience and style

Improved driving performance at night.

Greater illumination combined with whiter light add safety to your driving.

#### Up to 90% more light on the road

- Megalight Ultra lamps thanks to their special filament design and coating system, provide up to 90% more light on the road thus improving illumination performance of your headlamps.
- Silver top gives an attractive appearance, especially in clear lens reflector headlamps.

### Megalight Plus 50, 60

Special high luminance lamp design for improved visibility

Longer beam.

Brighter illumination.

## Up to 50-60% more light on the road

• Headlight lamps that provide more light when and where you need it most.

### Sportlight Extreme

## Stylish blue-white light up to 5000K comparable with XENON

Visibly different - distinctive colour.

## Better visibility and illumination- the light emitted provides the driver with many benefits

- Up to 40% more light Greater illuminated area on the road ahead.
- · Combination of high luminance and colour that is closer to daylight.

### Sportlight Ultra 4200K

e-white light

Intense white light comparable with xenon

Visibly different - distinctive colour.

#### Light up the road with style

- Produces a crisp, bright light that is closer to daylight.
- Up to 30% more light on the road.

## Sportlight

More Light

Greater visibility

LEGAL

#### Stylish white light up to 3800K

- Up to 50% more light on the road.
- Faster signal, earlier notice miniature lamps.

## Long Life

#### Longer driving periods

- Extended lifetime, less need for replacement.
- Ensures safe driving during day and night.

## Heavy Star 24V

#### 24V Truck lamps with longer life and increased robustness

Designed and manufactured to withstand the exacting demands of the professional commercial vehicle market, Tungsram 24V bulbs are the first choice for both the fleet and specialist users.

#### Longer intervals between changes, more economical driving

- The increased robustness results in fewer failures and resultant vehicle downtime.
- You can retrofit your fleet with Tungsram Heavy Star headlight and auxiliary lamps and significantly reduce downtime for lamp replacement – improved performance gives less vehicle downtime, lower maintenance cost and lower overall running costs.