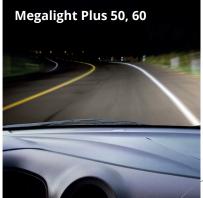

### Megalight Plus 50, 60

Special high luminance lamp design for improved visibility

Longer beam.

Brighter illumination.

## Up to 50-60% more light on the road

• Headlight lamps that provide more light when and where you need it most.