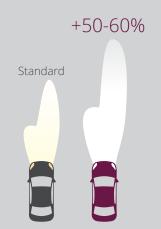

### Megalight Plus 50, 60

Special high luminance lamp design for improved visibility

Longer beam.

Brighter illumination.

## Up to 50-60% more light on the road

• Headlight lamps that provide more light when and where you need it most.