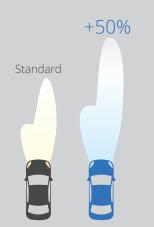

# +120% Standard

#### Up to 120% more light on the road

- Megalight Ultra lamps thanks to their special filament design and coating system provide up to 120% more light on the road – improving illumination performance of your headlamps compared to standard halogen 12V lamps available on the market.
- Silver top gives an attractive appearance, especially in clear lens reflector headlamps.