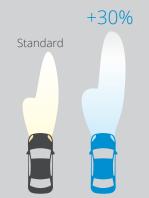

# +120% Standard

#### Up to 120% more light on the road

- Megalight Ultra lamps thanks to their special filament design and coating system provide up to 120% more light on the road – improving illumination performance of your headlamps compared to standard halogen 12V lamps available on the market.
- Silver top gives an attractive appearance, especially in clear lens reflector headlamps.