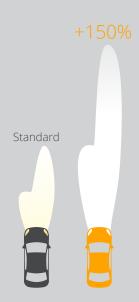

## SEE even MORE - up to 150% more light on the road

Generate more light on the road by optimized filament design with 100% xenon fill and specialized coating system.

The greater illumination combined with whiter light resulting from the blue partial coating add safety to your driving - especially advantageous for fatigued drivers.

# +120% Standard