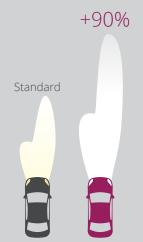

### Megalight Ultra +90

High performance lamps for visibility, convenience and style

Improved driving performance at night.

Greater illumination combined with whiter light add safety to your driving.

#### Up to 90% more light on the road

- Megalight Ultra lamps thanks to their special filament design and coating system, provide up to 90% more light on the road thus improving illumination performance of your headlamps.
- Silver top gives an attractive appearance, especially in clear lens reflector headlamps.