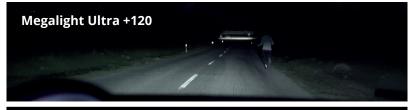

### Megalight Ultra +120

Intense and powerful lamp in terms of luminance, for safer driving

100% xenon gas fill

Improved headlamp illumination level helps in reduction of accidents at night time/in poor visibility conditions.

# +120% Standard

#### Up to 120% more light on the road

- Megalight Ultra lamps thanks to their special filament design and coating system provide up to 120% more light on the road – improving illumination performance of your headlamps compared to standard halogen 12V lamps available on the market.
- Silver top gives an attractive appearance, especially in clear lens reflector headlamps.