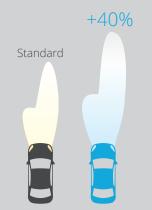

# +120% Standard

#### Up to 120% more light on the road

- Megalight Ultra lamps thanks to their special filament design and coating system provide up to 120% more light on the road – improving illumination performance of your headlamps compared to standard halogen 12V lamps available on the market.
- Silver top gives an attractive appearance, especially in clear lens reflector headlamps.