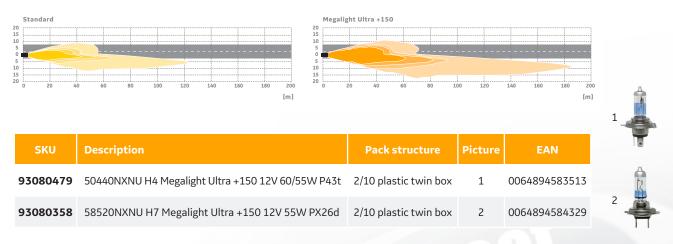

## Megalight Ultra +150

## Maximum safety through ultimate performance

- Brightest halogen headlight lamps meet and exceed the highest performance levels.
- Safer, easier night driving, with better reflections from road markings and signs.
- Generate more light on the road by optimized filament design with 100% xenon fill and specialized coating system.