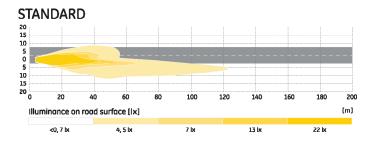

\*GE NIGHTHAWK™ XENON headlamps focus more light on the road - flux projected to area with more than 15,000 candelas in light intensity compared to a standard halogen headlamp bulb. Specific light levels vary by bulb type and headlamp assembly.