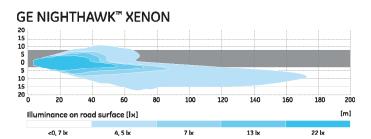

\*GE NIGHTHAWK™ XENON headlamps focus more light on the road - flux projected to area with more than 15,000 candelas in light intensity compared to a standard halogen headlamp bulb. Specific light levels vary by bulb type and headlamp assembly.