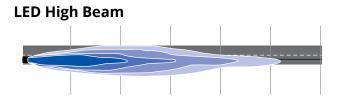

## Virtually maintenance-free bright, white light.

Trust the LED replacement that's not only clearer than standard halogen sealed beam headlights, but it's long-lasting, too, at 15,000 hours. Need additional performance assurance? Tungsram NIGHTHAWK™ LED Sealed Beams come with a three-year limited warranty.