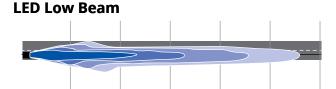

## Virtually maintenance-free bright, white light.

Trust the LED replacement that's not only clearer than standard halogen sealed beam headlights, but it's long-lasting, too, at 15,000 hours. Need additional performance assurance? Tungsram NIGHTHAWK™ LED Sealed Beams come with a three-year limited warranty.