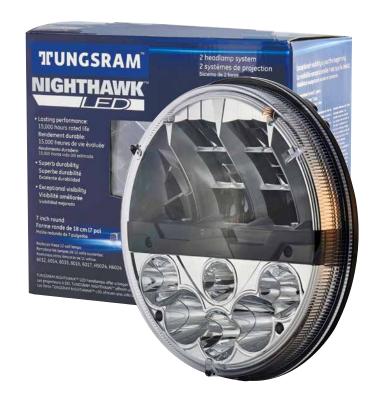

## NIGHTHAWK™ LED SEALED BEAM\*

## Virtually maintenance-free bright, white light.

Trust the LED replacement that's not only clearer than standard halogen sealed beam headlights, but it's long-lasting, too, at 15,000 hours. Need additional performance assurance? Tungsram NIGHTHAWK™ LED Sealed Beams come with a three-year limited warranty.

Tungsram NIGHTHAWK™ LED lights are built tough on the outside to handle any kind of ride in almost any kind of weather. And they're designed smart on the inside for long-lasting performance and style.