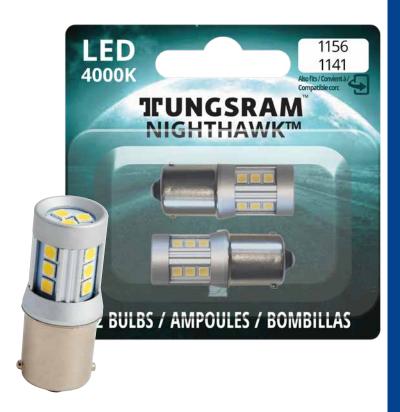

## NIGHTHAWK™ LED MINIATURES

| NIGHTHA  | WK <sup>™</sup> LED Miniatures |               |              |                                               |                     |
|----------|--------------------------------|---------------|--------------|-----------------------------------------------|---------------------|
| SKU      | Lamp Type                      | Lamps/<br>UOS | UOS/<br>Case | Direct Replacements                           | Canbus type         |
| 93117370 | LED 168, 194, W5W 6K           | 1             | 6            | 168, 194, W5W, W3W, 158, 161, 184, 192        | 5W                  |
| 93117373 | LED 211-2, 212-2 6K            | 1             | 6            | 211-2, 212-2, 214-2                           | 5W                  |
| 93116747 | LED 3156, 3155 4K              | 2             | 6            | 3156, 3155, P27W                              | 21W                 |
| 93116746 | LED 3156, 3155 6K              | 2             | 6            | 3156, 3155, P27W                              | 21W                 |
| 93116749 | LED 3157, 4157 4K              | 2             | 6            | 3157, 3057, 3457, 4057, 4114, 4157            | Main: 21W Minor: 5W |
| 93116748 | LED 3157, 4157 6K              | 2             | 6            | 3157, 3057, 3457, 4057, 4114, 4157            | Main: 21W Minor: 5W |
| 93116741 | LED 7440, W21W 4K              | 2             | 6            | 7440, W21W                                    | 21W                 |
| 93116740 | LED 7440, W21W 6K              | 2             | 6            | 7440, W21W                                    | 21W                 |
| 93116744 | LED 7440R, W21WR               | 2             | 6            | 7440, W21W used behind red lens               | 21W                 |
| 93116743 | LED 7443, W21/5W 4K            | 2             | 6            | 7443, W21/5W                                  | Main: 21W Minor: 5W |
| 93116742 | LED 7443, W21/5W 6K            | 2             | 6            | 7443, W21/5W                                  | Main: 21W Minor: 5W |
| 93116745 | LED 7443R, W21/5WR             | 2             | 6            | 7443, W21/5W used behind red lens             | Main: 21W Minor: 5W |
| 93117369 | LED DE3021, DE3022 6K          | 1             | 6            | DE3021, DE3022                                | 5W                  |
| 93117371 | LED DE3175 6K                  | 1             | 6            | DE3175                                        | 5W                  |
| 93117372 | LED DE3425, C5W 6K             | 1             | 6            | C5W, DE3425                                   | 5W                  |
| 93116737 | LED P21/5W, 1157, 2057 4K      | 2             | 6            | P21/5W, 1157, 2057, 2357                      | Main: 21W Minor: 5W |
| 93116736 | LED P21/5W, 1157, 2057 6K      | 2             | 6            | P21/5W, 1157, 2057, 2357                      | Main: 21W Minor: 5W |
| 93116739 | LED P21/5W R, 1157R, 2057R     | 2             | 6            | P21/5W, 1157, 2057, 2357 used behind red lens | Main: 21W Minor: 5W |
| 93116735 | LED P21W, 1156, 1141 4K        | 2             | 6            | P21W, 1156, 1141                              | 21W                 |
| 93116734 | LED P21W, 1156, 1141 6K        | 2             | 6            | P21W, 1156, 1141                              | 21W                 |
| 93116738 | LED P21W R, 1156R, 1141R       | 2             | 6            | P21W, 1156, 1141 used behind red lens         | 21W                 |
| 93117208 | Canbus 5W                      | 1             | 4            | -                                             | -                   |
| 93117209 | Canbus 21W                     | 1             | 4            | -                                             | -                   |